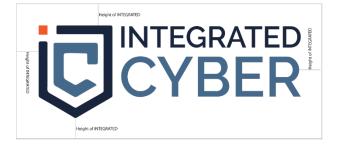

#### LOGO CLEAR SPACE

Space equal to the height of the text in "INTEGRATED" in the logo should remain free of any type or graphic on all four sides.

When using the brand name in written communications, it shall always be written as "Integrated Cyber"